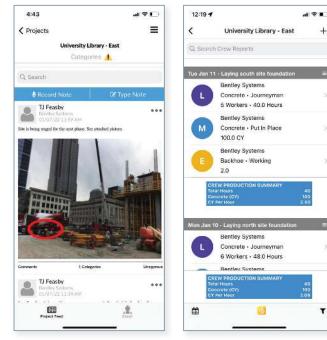

#### **CAPTURE RICH PROJECT DATA IN SECONDS**

Streamline the documentation process. All you need is a mobile phone to record audio notes, take pictures and videos, or type notes. Teams can access all recorded project information whenever and wherever

Monitor and record project updates in real time with SYNCHRO Notes.

Track all labor, materials, and equipment in SYNCHRO Crew