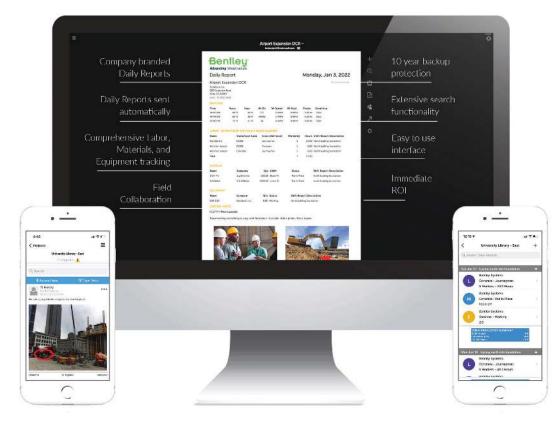

# SYNCHRO Notes and SYNCHRO Crew

Intuitive mobile apps to easily capture rich project data and create daily reports in seconds

**Bentley**<sup>®</sup>

Advancing Infrastructure

SYNCHRO Notes allows users to easily document project notes and photos on their mobile phones. In return, a professional daily report is automatically sent based off daily recorded project information.

#### **ENHANCE THE QUALITY OF REPORTS**

Users are more likely to document project notes, because it's so easy to do. All you need is a mobile device to take notes, snap photos, and record videos at the touch of a button. All documented data feeds into your daily report - each note entry is time, data, and location stamped.

#### ACCESS SPECIFIC INFORMATION

Access specific information in seconds with SYNCHRO's keyword search. Skip the hassle of sifting through paperwork to find what is needed. Your reports serve as your digital database for any information you need.

#### **KEEP TEAMS PROTECTED**

Easily document any verbal agreements, change orders, and disruptions that may arise. SYNCHRO keeps an independent record of events including hosting and time stamping on every note - making the data irrefutable. Clear documentation can help prevent faulty claims, avoidable damages, and work disputes.